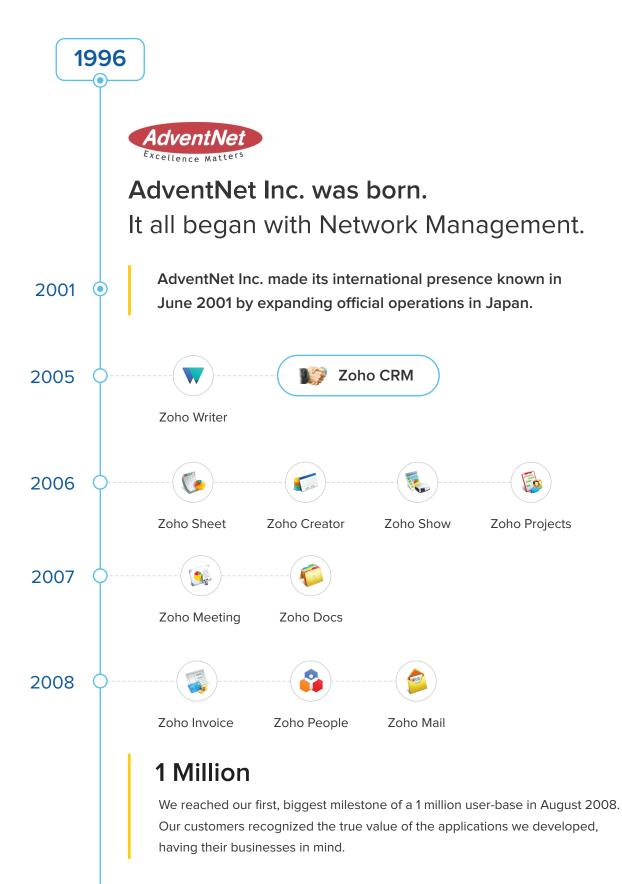

ward-winning, easy-to-use enterprise IT infrastructure management software for network monitoring and performance management, IT service desk and desktop management, datacenter and server management, and security information event management functionalities. 8 out of 10 Fortune 1000+ companies use ManageEngine solutions.

# ZOHO

Zoho.com offers a comprehensive suite of award-winning online business, productivity & collaboration applications. Customers use Zoho Applications to run their business processes, manage their information and be more productive while at the office or on the go, without having to worry about expensive or outdated hardware or software. More than 30 million users Work Online with Zoho.





www.zoho.com/crm



# Zoho wasn't built in a day

Our journey through time.















# **ZOHO CRM**

Reach out to prospects at the right moment, engage them across every channel, and close more deals the smarter way.





# Why Choose Zoho CRM?

With over 10 years in the CRM domain and over 300,000 customers who have given us their trust, we can say that we are experts in CRM. We are proud to be one of the few profitable cloud companies in the market and we are committed to providing you with a quality product and exceptional service for the long haul.

#### Industries using Zoho CRM

| IT                 | Bank                          | Logistics          |
|--------------------|-------------------------------|--------------------|
| FInancial services | Buisness or Consumer Services | Pharmaceutical     |
| Computer software  | Construction