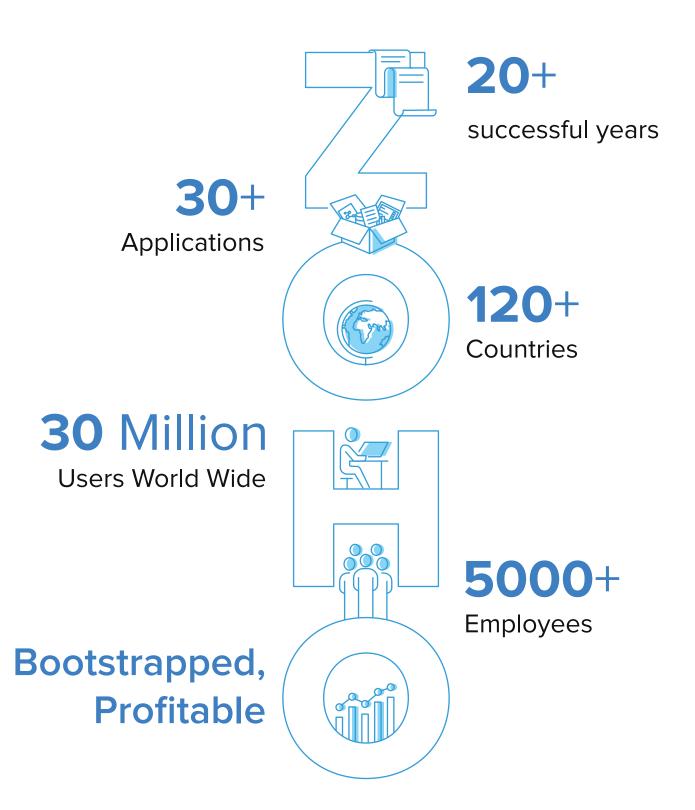

# ZOHO

Zoho.com offers a comprehensive suite of award-winning online business, productivity & collaboration applications. Customers use Zoho Applications to run their business processes, manage their information and be more productive while at the office or on the go, without having to worry about expensive or outdated hardware or software. More than 30 million users Work Online with Zoho.

We're committed to customers satisfaction.

Zoho offers a suite of online web applications geared towards increasing workforce productivity and offering easy collaboration across all departments of your organization. More than 30 million users rely on Zoho's applications to run their business.

To date, Zoho has launched 35+ different applications for both front office and back office operations. Using Zoho to run your entire business ensures that productivity stays high and data is easily shared across the company as needed. Unlike any other product offering on the market, Zoho has built all of their products on the same platform, which means you get to experience the benefits of deeply integrated products.