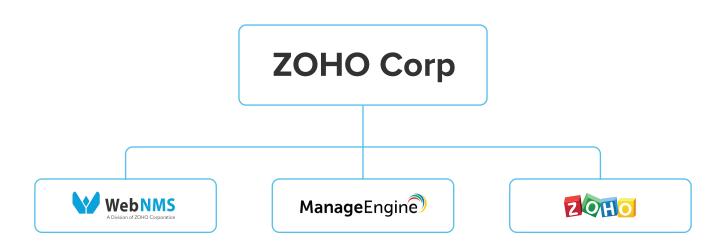

# WebNMS

WebNMS develops customizable element management system for original equipment manufacturers (OEM) in network and telecom markets. WebNMS has more than 50000 carrier deployments worldwide.

# ManageEngine

ManageEngine develops and markets award-winning, easy-to-use enterprise IT infrastructure management software for network monitoring and performance management, IT service desk and desktop management, datacenter and server management, and security information event management functionalities. 8 out of 10 Fortune 1000+ companies use ManageEngine solutions.

# ZOHO

Zoho.com offers a comprehensive suite of award-winning online business, productivity & collaboration applications. Customers use Zoho Applications to run their business processes, manage their information and be more productive while at the office or on the go, without having to worry about expensive or outdated hardware or software. More than 30 million users Work Online with Zoho.